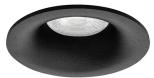

# **NERO** LED GU10 SPOT





#### KEY FEATURES

- High quality recessed spot made of aluminum
- Fixed spotlight with recessed design
  Deep design for an extra calm effect
  Powder coating finish



# IP20 IK02 GU10 220V 230V

#### COLORS





## **ACCESSORIES**

















### **SPECIFICATIONS**

| ITEM CODE | DESCRIPTION                                                  | EQUIVALENT | COLOR |
|-----------|--------------------------------------------------------------|------------|-------|
| 4608037   | Nero MR16 Spot White Ø82mm Cutout Ø70mm (Incl. GU10 Fitting) | 50W HAL    | White |
| 4608044   | Nero MR16 Spot Black Ø82mm Cutout Ø70mm (Incl. GU10 Fitting) | 50W HAL    | Black |

### TECHNICAL DATA

| ELECTRICAL DATA       |                         |  |  |  |
|-----------------------|-------------------------|--|--|--|
| Voltage (V)           | 220-240                 |  |  |  |
| Frequency (Hz)        | 50/60                   |  |  |  |
| Max. Power (W)        | 50                      |  |  |  |
| Operating mode        | GU10 fitting (included) |