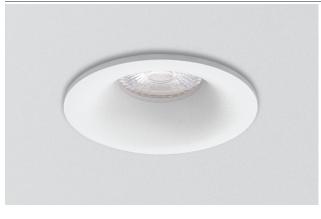

# **NERO** LED GU10 SPOT

#### KEY FEATURES

- High quality recessed spot made of aluminum
- Fixed spotlight with recessed design
  Deep design for an extra calm effect
  Powder coating finish

# IP20 IK02 GU10 220V 230V