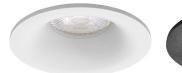

# **NERO** LED GU10 SPOT





#### KEY FEATURES

- High quality recessed spot made of aluminum
- Fixed spotlight with recessed design
  Deep design for an extra calm effect
  Powder coating finish



# IP20 IK02 GU10 220V 230V

#### COLORS





## **ACCESSORIES**

















### **SPECIFICATIONS**

| ITEM CODE | DESCRIPTION                                                  | EQUIVALENT | COLOR |
|-----------|--------------------------------------------------------------|------------|-------|
| 4608037   | Nero MR16 Spot White Ø82mm Cutout Ø70mm (Incl. GU10 Fitting) | 50W HAL    | White |
| 4608044   | Nero MR16 Spot Black Ø82mm Cutout Ø70mm (Incl. GU10 Fitting) | 50W HAL    | Black |

### TECHNICAL DATA

| ELECTRICAL DATA       |                         |  |  |  |
|-----------------------|-------------------------|--|--|--|
| Voltage (V)           | 220-240                 |  |  |  |
| Frequency (Hz)        | 50/60                   |  |  |  |
| Max. Power (W)        | 50                      |  |  |  |
| Operating mode        | GU10 fitting (included)