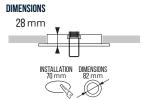

### **SPECIFICATIONS**

| ITEM CODE | DESCRIPTION                                                  | EQUIVALENT | COLOR |
|-----------|--------------------------------------------------------------|------------|-------|
| 4608037   | Nero MR16 Spot White Ø82mm Cutout Ø70mm (Incl. GU10 Fitting) | 50W HAL    | White |
| 4608044   | Nero MR16 Spot Black Ø82mm Cutout Ø70mm (Incl. GU10 Fitting) | 50W HAL    | Black |